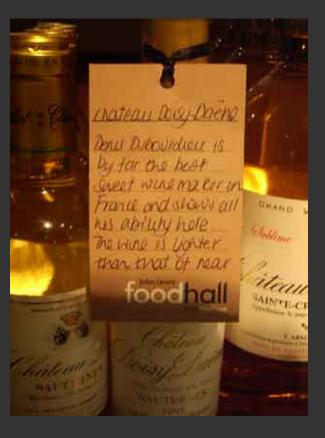

#### Waitrose (below)

Here is Waitrose wine specialist's favourite sweet wine.

The red cabinet on the left sells fine cigars.

Some Waitrose outlets feature a bar where customers can chose from a wide selection of wines. This is ideal for customers who are undecided regarding what wine to buy.