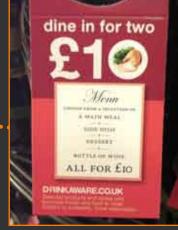

Some supermarket chains are taking advantage of the "dine in" trend.

M&S recently launched a "dine in for two" promotional offer. For £10, customers can chose from a selection of main meals, side dishes, desserts and wines.

Waitrose featured a similar offer until September 2009.