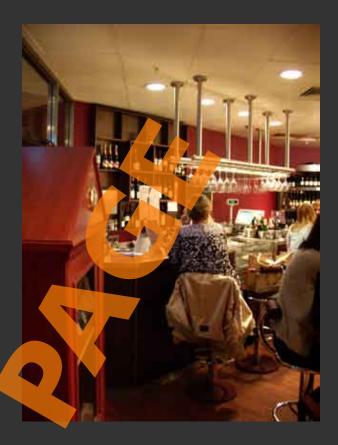

#### Waitrose (below)

Here is Waitrose wine specialist's favourite sweet wine.

The red cabinet on the left sells fine cigars.

Some Waitrose outlets feature a bar where customers can chose from a wide selection of wines. This is ideal for customers who are undecided regarding what wine to buy.