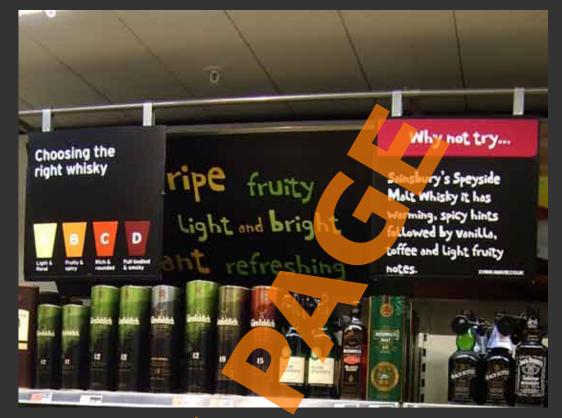

# Sainsbury's (above)

Supermarkets are keen to provide their customers with information regarding alcohol. (A Sainsbury's supermarket in North London).