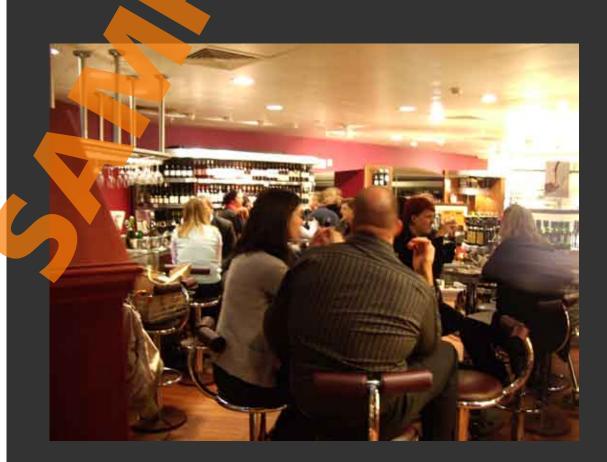

#### Waitrose (below)

Here is Waitrose wine specialist's favourite sweet wine.

The red cabinet on the left sells fine cigars.

Some Waitrose outlets feature a bar where customers can chose from a wide selection of wines. This is ideal for customers who are undecided regarding what wine to buy.