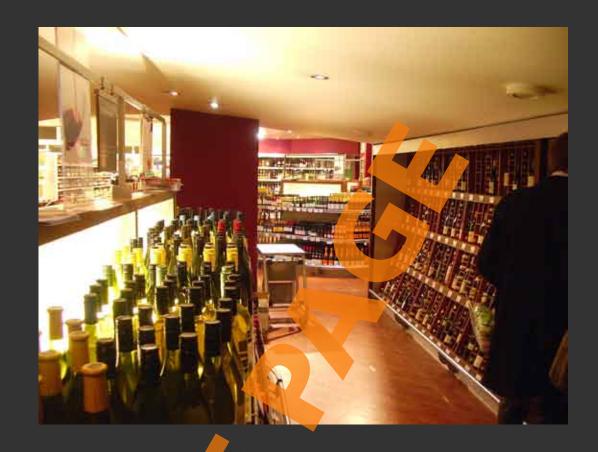

**Private Labels** 

Environment

Promotion

Delivered as a 89-page PDF file + 150 pictures. EUR 490.

The wine section of Waitrose is impressive in many aspects. It offers an extensive selection of fine wines, which are presented in wooden cases and the subdued lighting enables the customers to enjoy the ambiance of a cosy wine cellar.