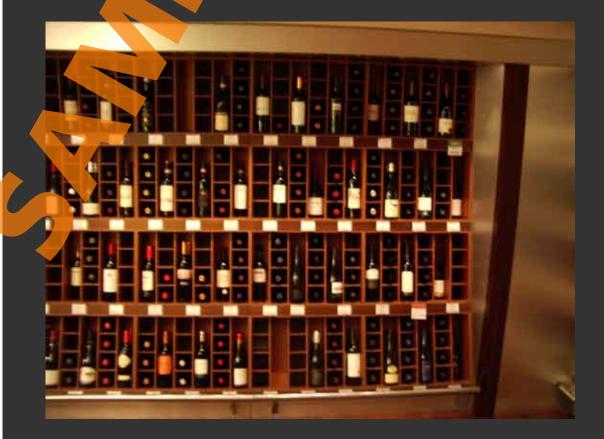

**Private Labels** 

Environment

Promotion

Delivered as a 89-page PDF file + 150 pictures. EUR 490.

The wine section of Waitrose is impressive in many aspects. It offers an extensive selection of fine wines, which are presented in wooden cases and the subdued lighting enables the customers to enjoy the ambiance of a cosy wine cellar.