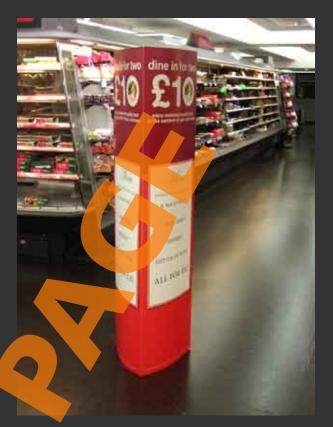

Some supermarket chains are taking advantage of the "dine in" trend.

M&S recently launched a "dine in for two" promotional offer. For £10, customers can chose from a selection of main meals, side dishes, desserts and wines.

Waitrose featured a similar offer until September 2009.