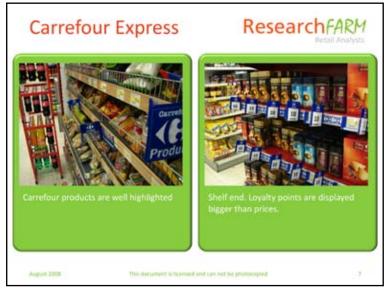

#### Food:

- **Carrefour Express**
- Tesco Hypermarket
- Alma
- Kaufland
- Netto
- Lewiatan
- Biedronka
- Chata Polska
- Carrefour Hypermarket •
- Makro
  - Piotr i Pawet

- Zara
- Tatuum
- Reserved
- Adidas
- Nike
- Praktiker
- Castorama
  - Douglas